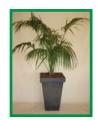

#### WHITE

Square

**BROWN** 

African Ringed

Palermo S

Cone Tall/Short (32 cm Liner)

Cone Short (32 cm Liner)

Cone Tall/Short (32 cm Liner)