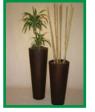

#### WHITE

Square

**BROWN** 

African Ringed

Palermo S

Cone Tall/Short (32 cm Liner)

Cone Short (32 cm Liner)

Cone Tall/Short (32 cm Liner)