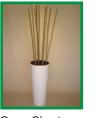

## WWW.TREEMENDOUS.CO.ZA

# POT SELECTION (Plants may vary, unless specified)

### **BLACK/CHARCOAL**



Palermo L



Cone L (40 cm Liner)

#### WHITE



Square

**BROWN** 



African Ringed







Palermo S



Cone Tall/Short (32 cm Liner)



Cone Short (32 cm Liner)



Cone Tall/Short (32 cm Liner)



Sardinia L



Sardinia S



Square



### WWW.TREEMENDOUS.CO.ZA

# POT SELECTION (Plants may vary, unless specified)

#### TERRACOTTA





Tuscany



English



Provence

#### STAINLESS STEEL - (Surcharge applies)



Stainless Cone (40cm Liner)

#### **RED** - (Fibre surcharge)



Square Urn

#### **TABLE TOPS**



Stainless

# TROUGHS



Black



Terracotta



Terracotta

#### **GREY / SILVER**



Champagne

White Ceramic



Silver Square



Bon



Bonsai S



Cactus



# WWW.TREEMENDOUS.CO.ZA

#### WATER FEATURES



Celtic (WF1)





River Rock (WF1)







Leguaan (WF1)



Roman (WF2)



Magalies (WF1)



Ball (WF3)



Rock Pool (WF1)



Ball Blue (WF3)



Large Rust (WF4)

#### ACCESSORIES



Fibreglass Rocks

#### PLANTSCA